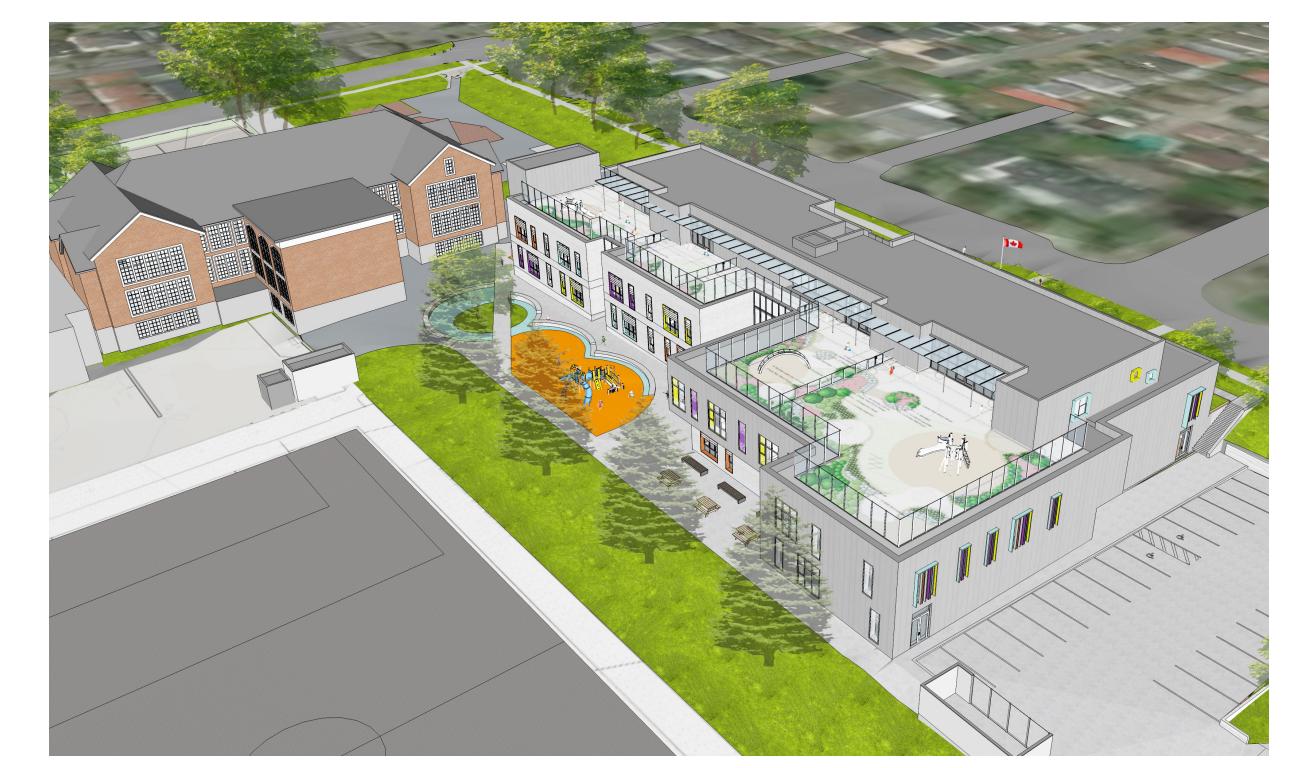

## PERSPECTIVE VIEWS

VIEW TO MAIN ENTRANCE FROM WEST 67th AVENUE

VIEW OF NORTH ELEVATION FROM WEST 67th AVENUE

**AERIAL VIEW FROM SOUTH** 

VIEW OF SOUTH ELEVATION FROM EXISTING PLAYFIELD