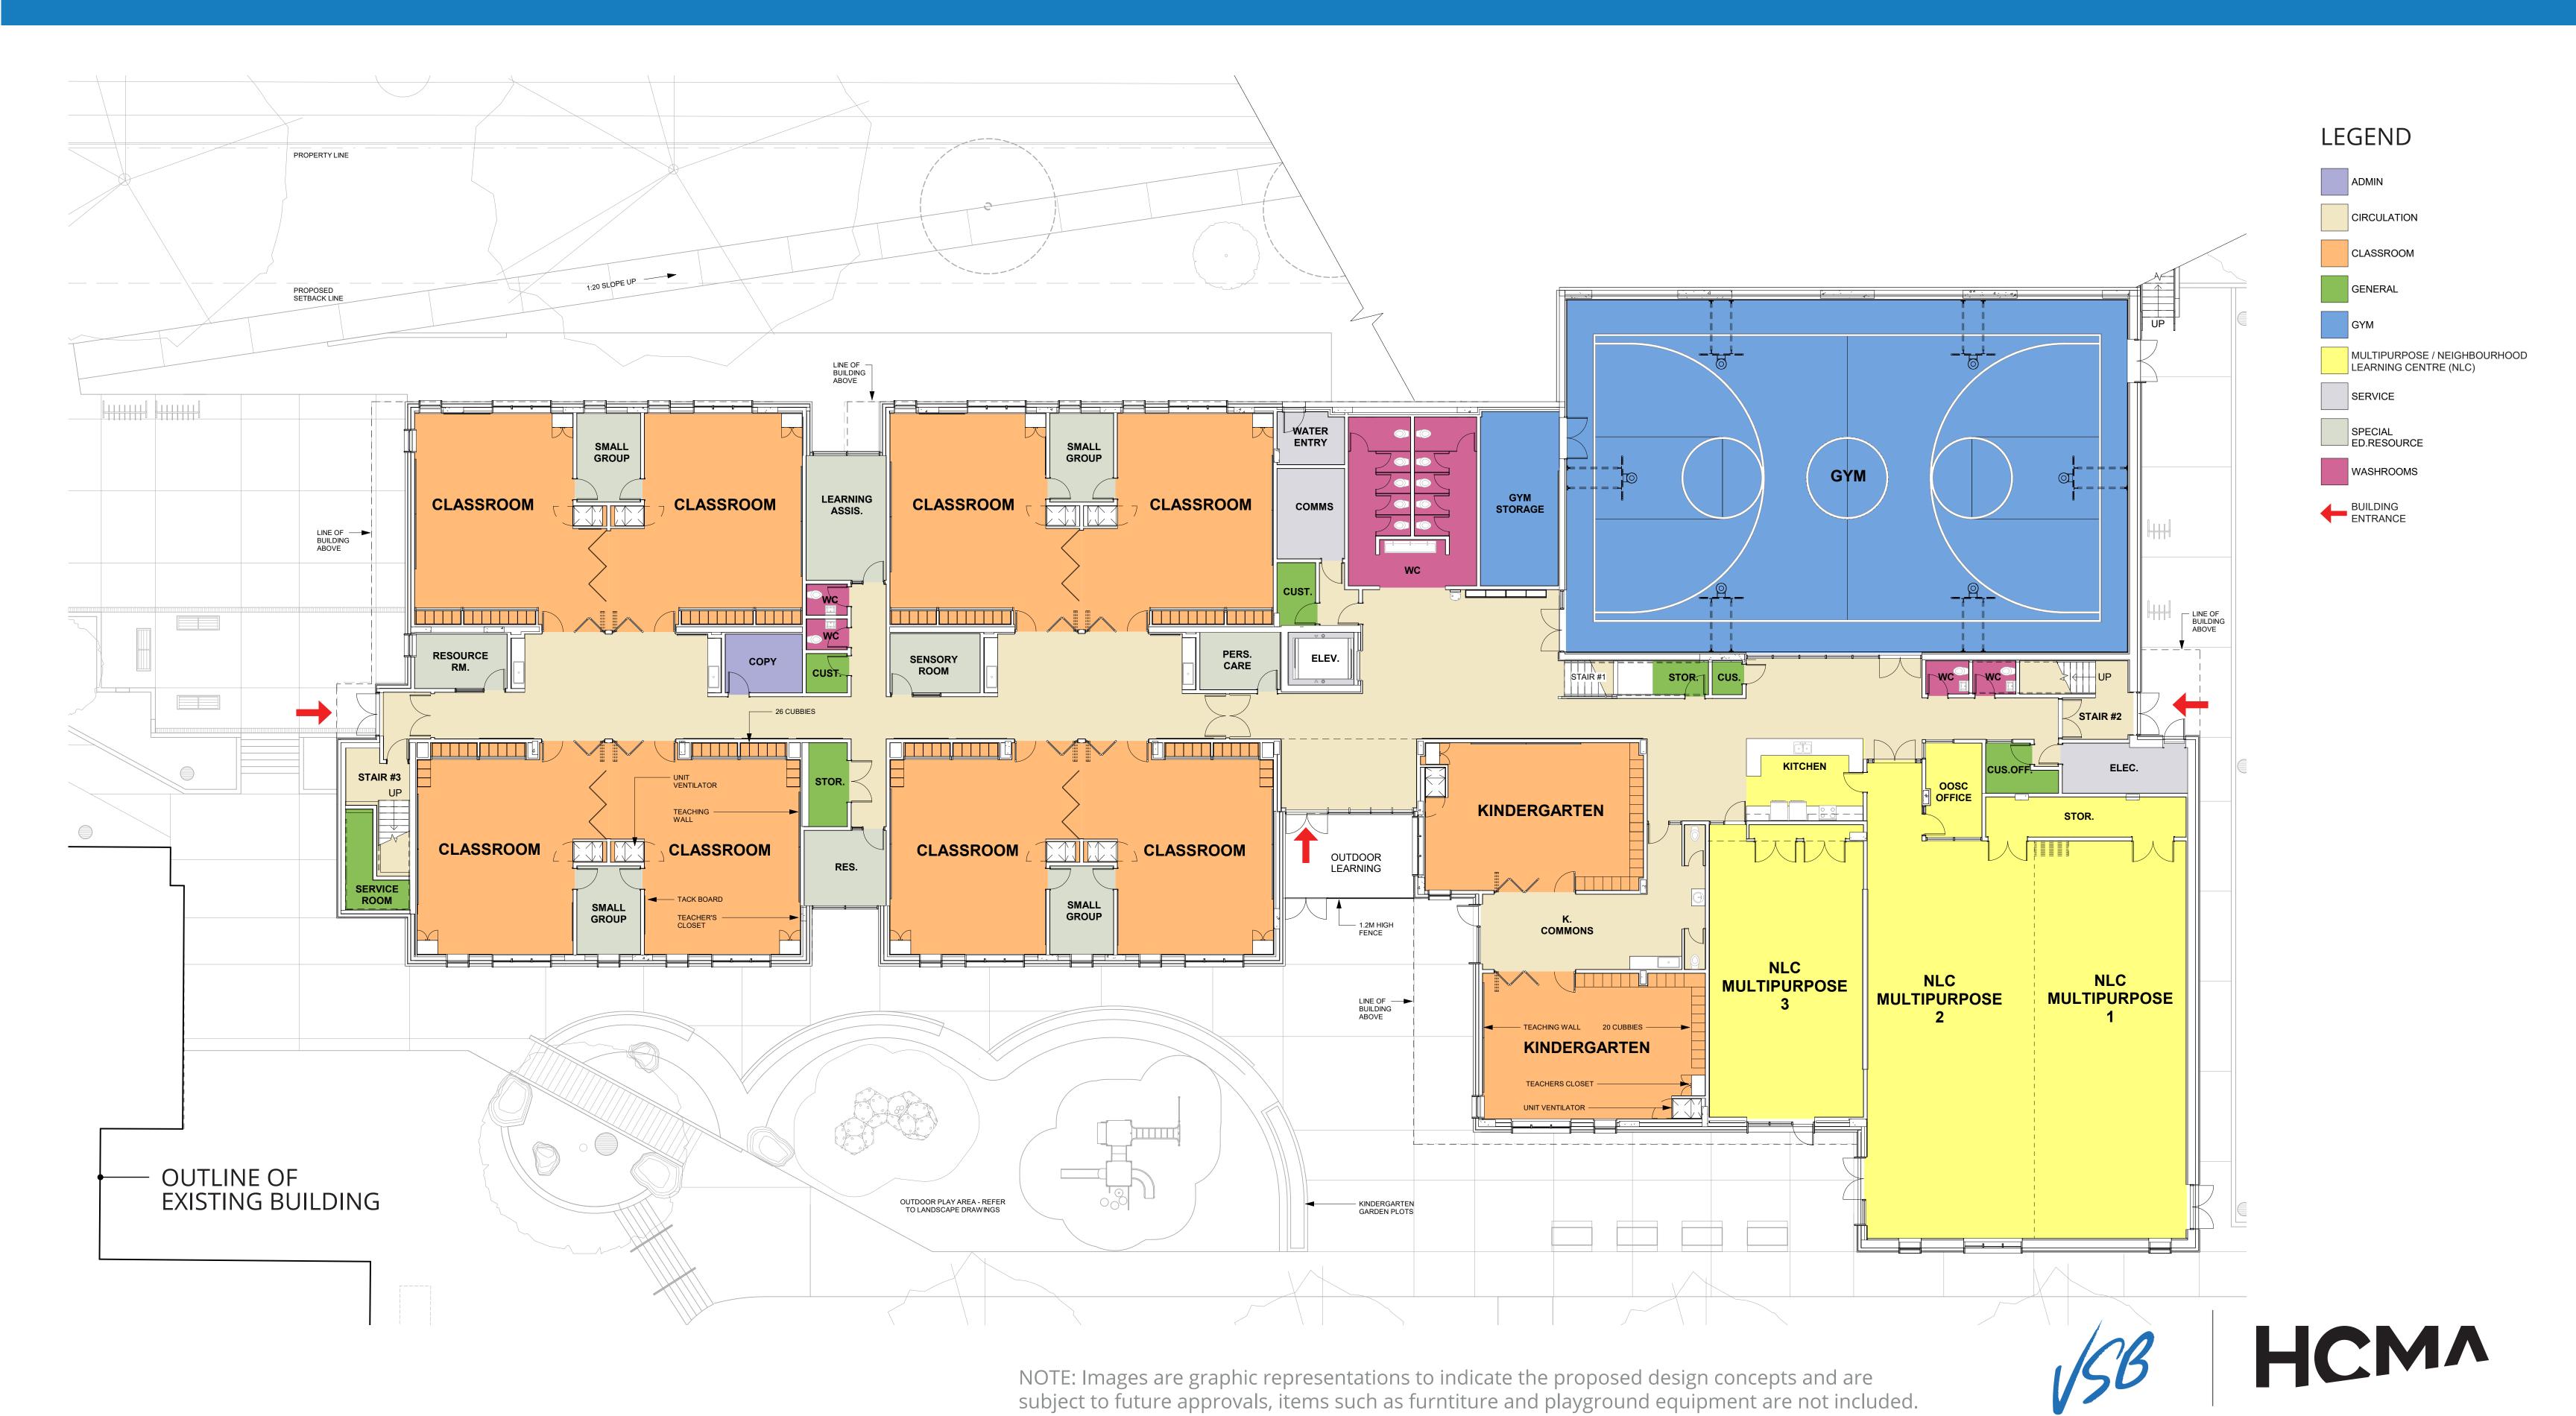

## PERSPECTIVE VIEWS



VIEW TO MAIN ENTRANCE FROM WEST 67th AVENUE



VIEW OF NORTH ELEVATION FROM WEST 67th AVENUE



**AERIAL VIEW FROM SOUTH** 



VIEW OF SOUTH ELEVATION FROM EXISTING PLAYFIELD



### SITE PLAN







### FLOOR PLAN - LEVEL 1



### FLOOR PLAN - LEVEL 2





### FLOOR PLAN - LEVEL 3

#### **Child Care Facility**

Funded by City of Vancouver

OUTLINE OF

Secured Access only on this level via elevator or stairwells





LEGEND

CIRCULATION

# PERSPECTIVE VIEWS



VIEW OF CLASSROOMS AND COMMONS SPACE



VIEW OF CENTRAL HEART AND MEDIA-TECH / LIBRARY AT LEVEL 2



VIEW OF CENTRAL HEART FROM LEVEL 2



VIEW OF CENTRAL HEART FROM LEVEL 1



VIEW OF GYMNASIUM