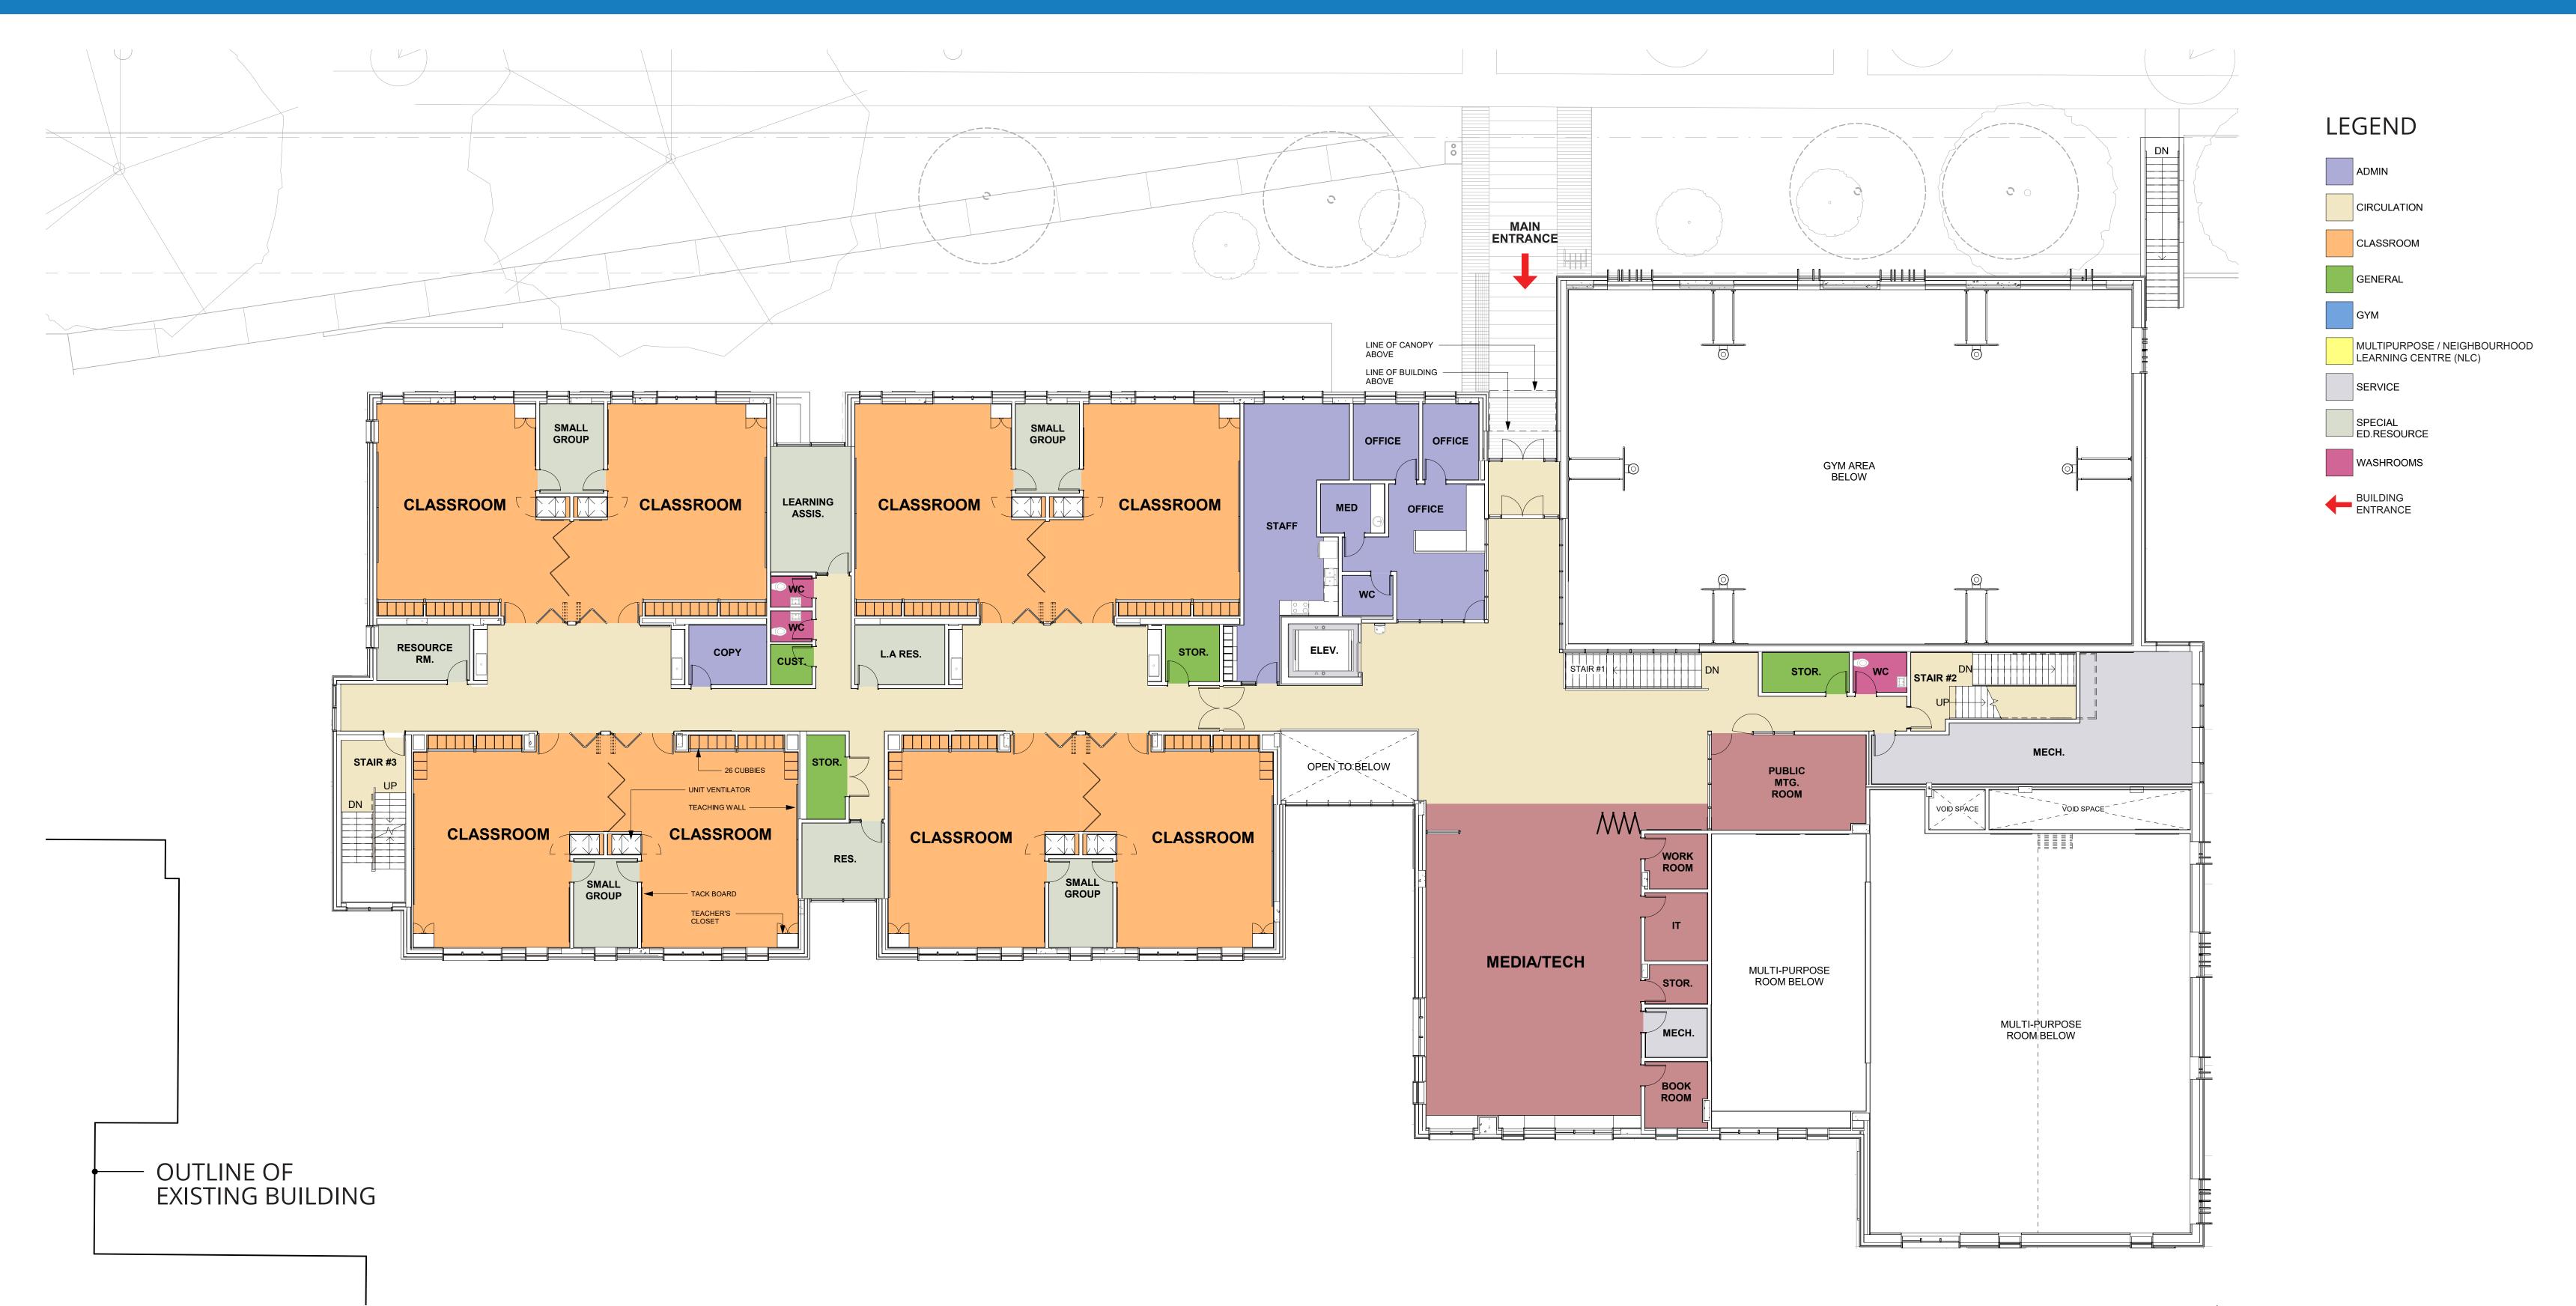

## PERSPECTIVE VIEWS



VIEW TO MAIN ENTRANCE FROM WEST 67th AVENUE



VIEW OF NORTH ELEVATION FROM WEST 67th AVENUE



**AERIAL VIEW FROM SOUTH** 



VIEW OF SOUTH ELEVATION FROM EXISTING PLAYFIELD



### SITE PLAN







### FLOOR PLAN - LEVEL 1



### FLOOR PLAN - LEVEL 2





### FLOOR PLAN - LEVEL 3

#### **Child Care Facility**

Funded by City of Vancouver

OUTLINE OF

Secured Access only on this level via elevator or stairwells





LEGEND

CIRCULATION

# PERSPECTIVE VIEWS



VIEW OF CLASSROOMS AND COMMONS SPACE



VIEW OF CENTRAL HEART AND MEDIA-TECH / LIBRARY AT LEVEL 2



VIEW OF CENTRAL HEART FROM LEVEL 2



VIEW OF CENTRAL HEART FROM LEVEL 1



VIEW OF GYMNASIUM