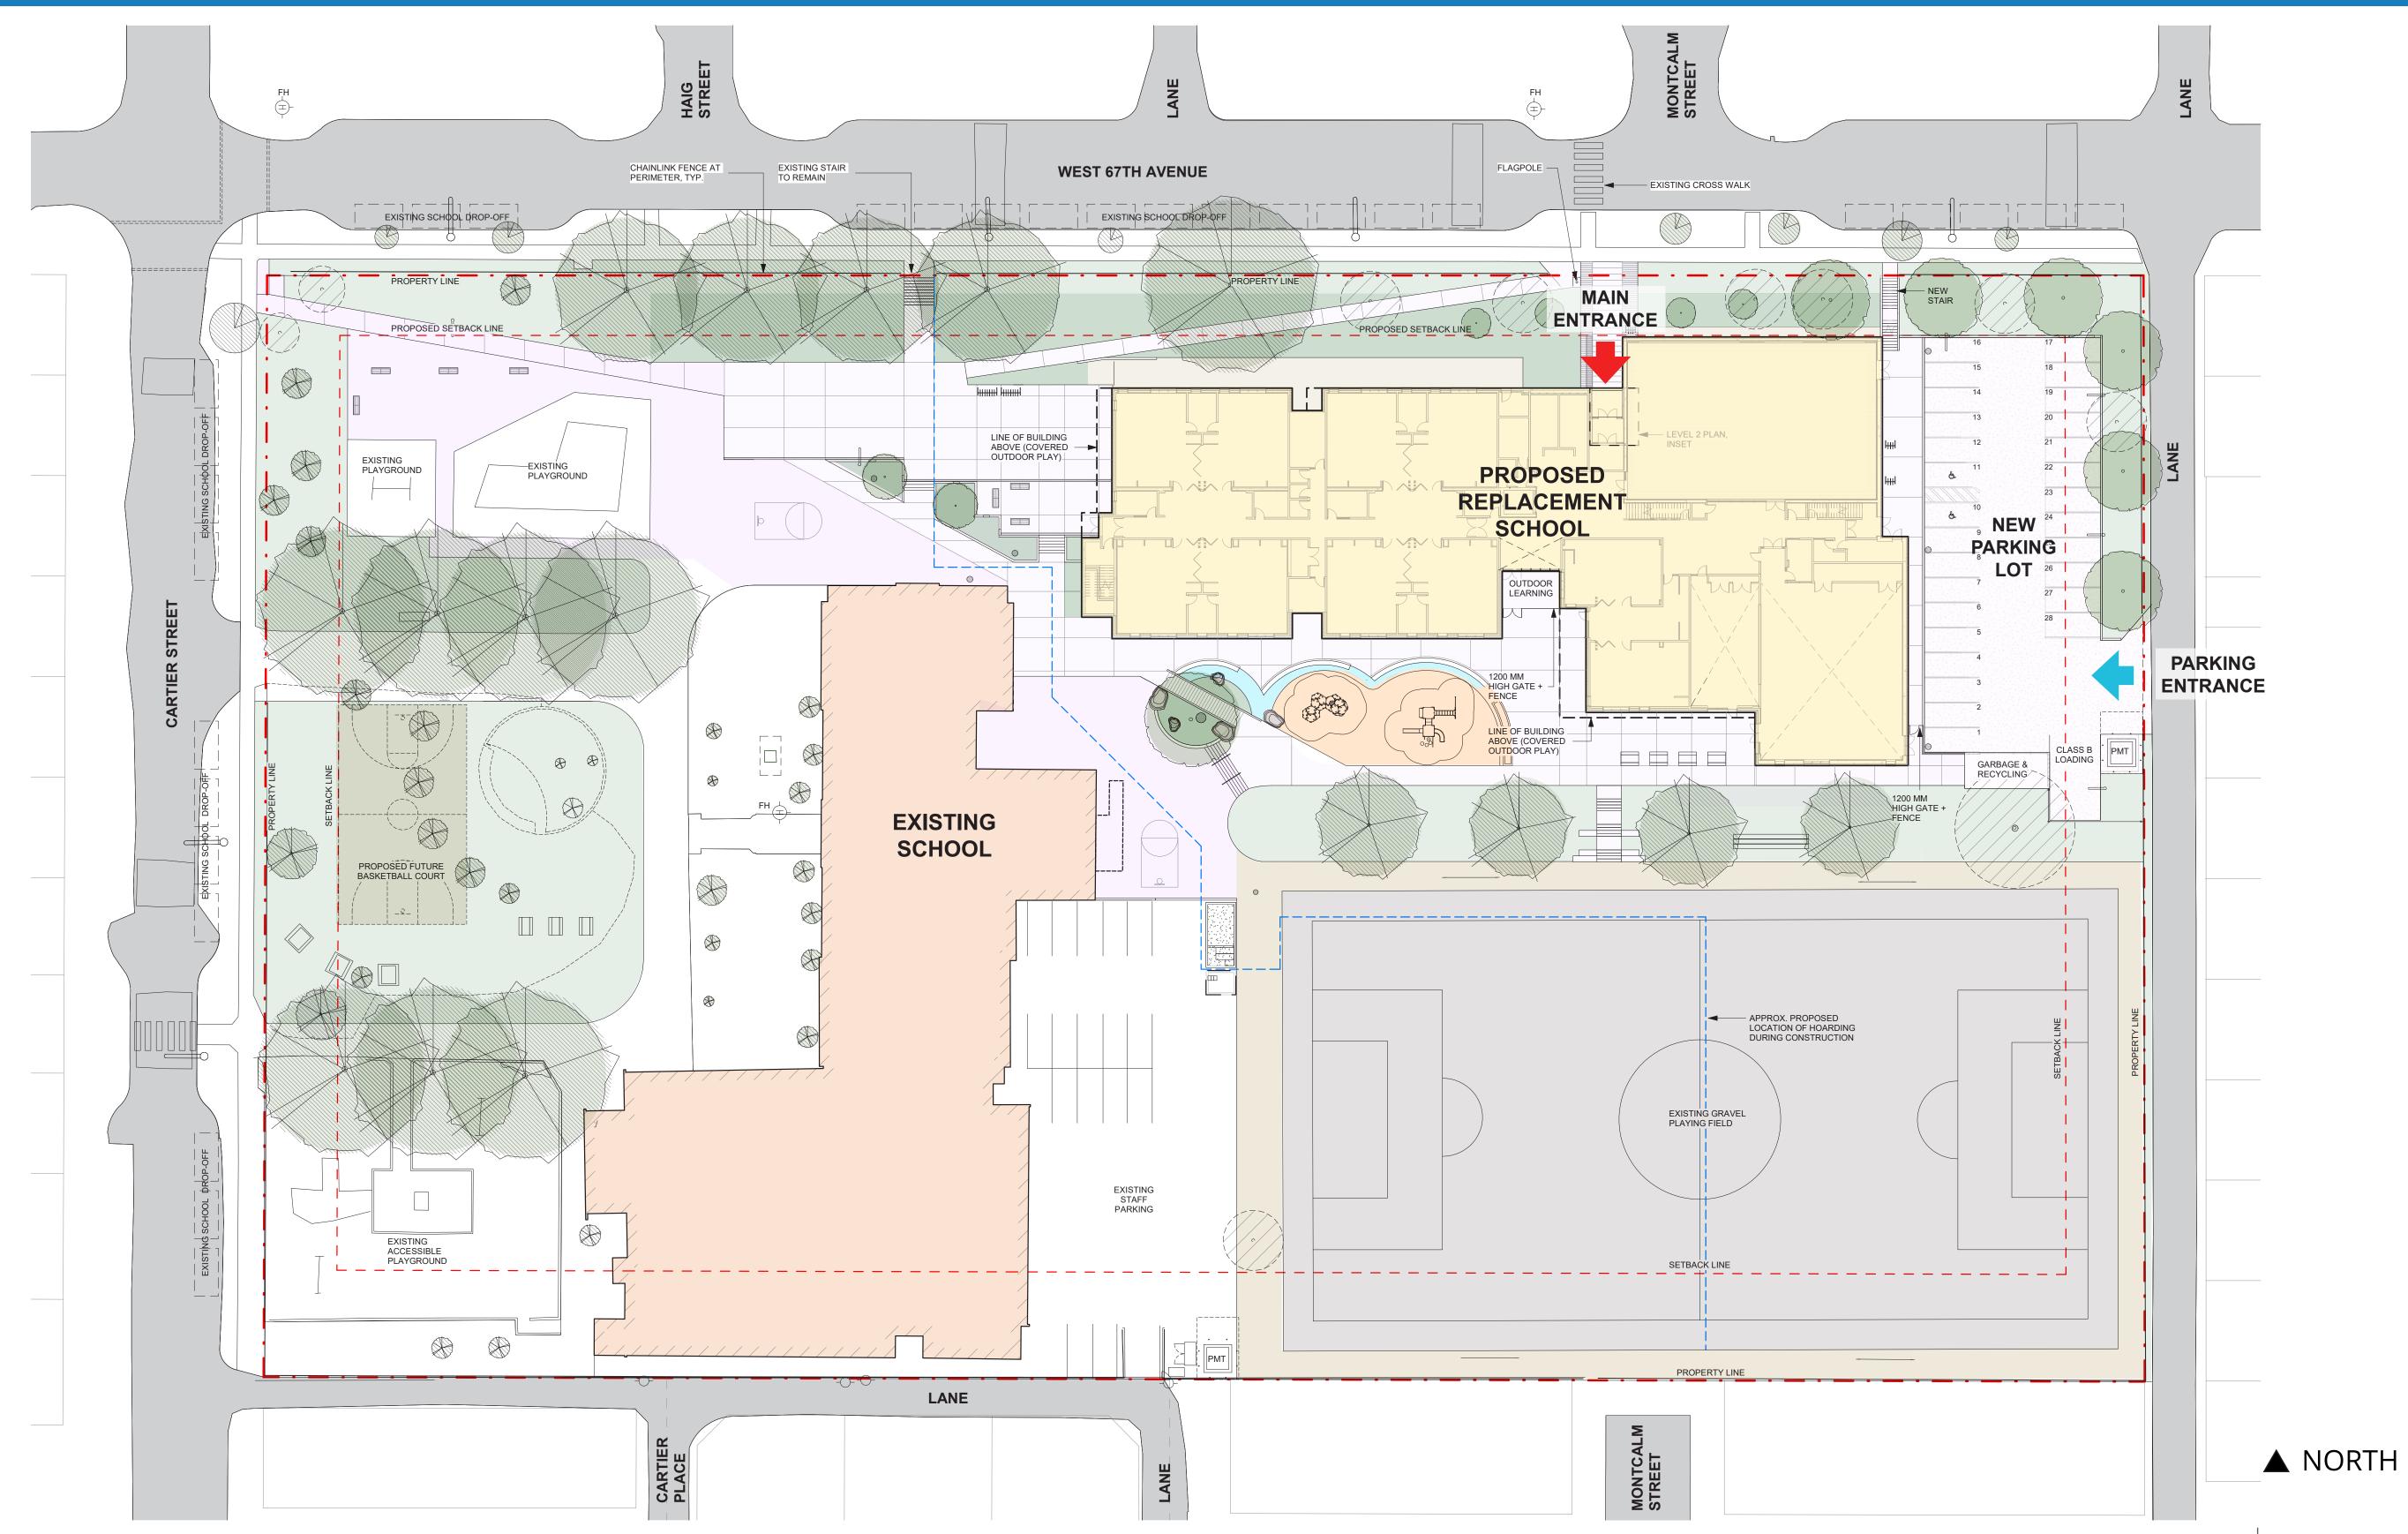

## PERSPECTIVE VIEWS



VIEW TO MAIN ENTRANCE FROM WEST 67th AVENUE



VIEW OF NORTH ELEVATION FROM WEST 67th AVENUE



**AERIAL VIEW FROM SOUTH** 



VIEW OF SOUTH ELEVATION FROM EXISTING PLAYFIELD



### SITE PLAN







### FLOOR PLAN - LEVEL 1



### FLOOR PLAN - LEVEL 2





### FLOOR PLAN - LEVEL 3

#### **Child Care Facility**

Funded by City of Vancouver

OUTLINE OF

Secured Access only on this level via elevator or stairwells





LEGEND

CIRCULATION

# PERSPECTIVE VIEWS



VIEW OF CLASSROOMS AND COMMONS SPACE



VIEW OF CENTRAL HEART AND MEDIA-TECH / LIBRARY AT LEVEL 2



VIEW OF CENTRAL HEART FROM LEVEL 2



VIEW OF CENTRAL HEART FROM LEVEL 1



VIEW OF GYMNASIUM