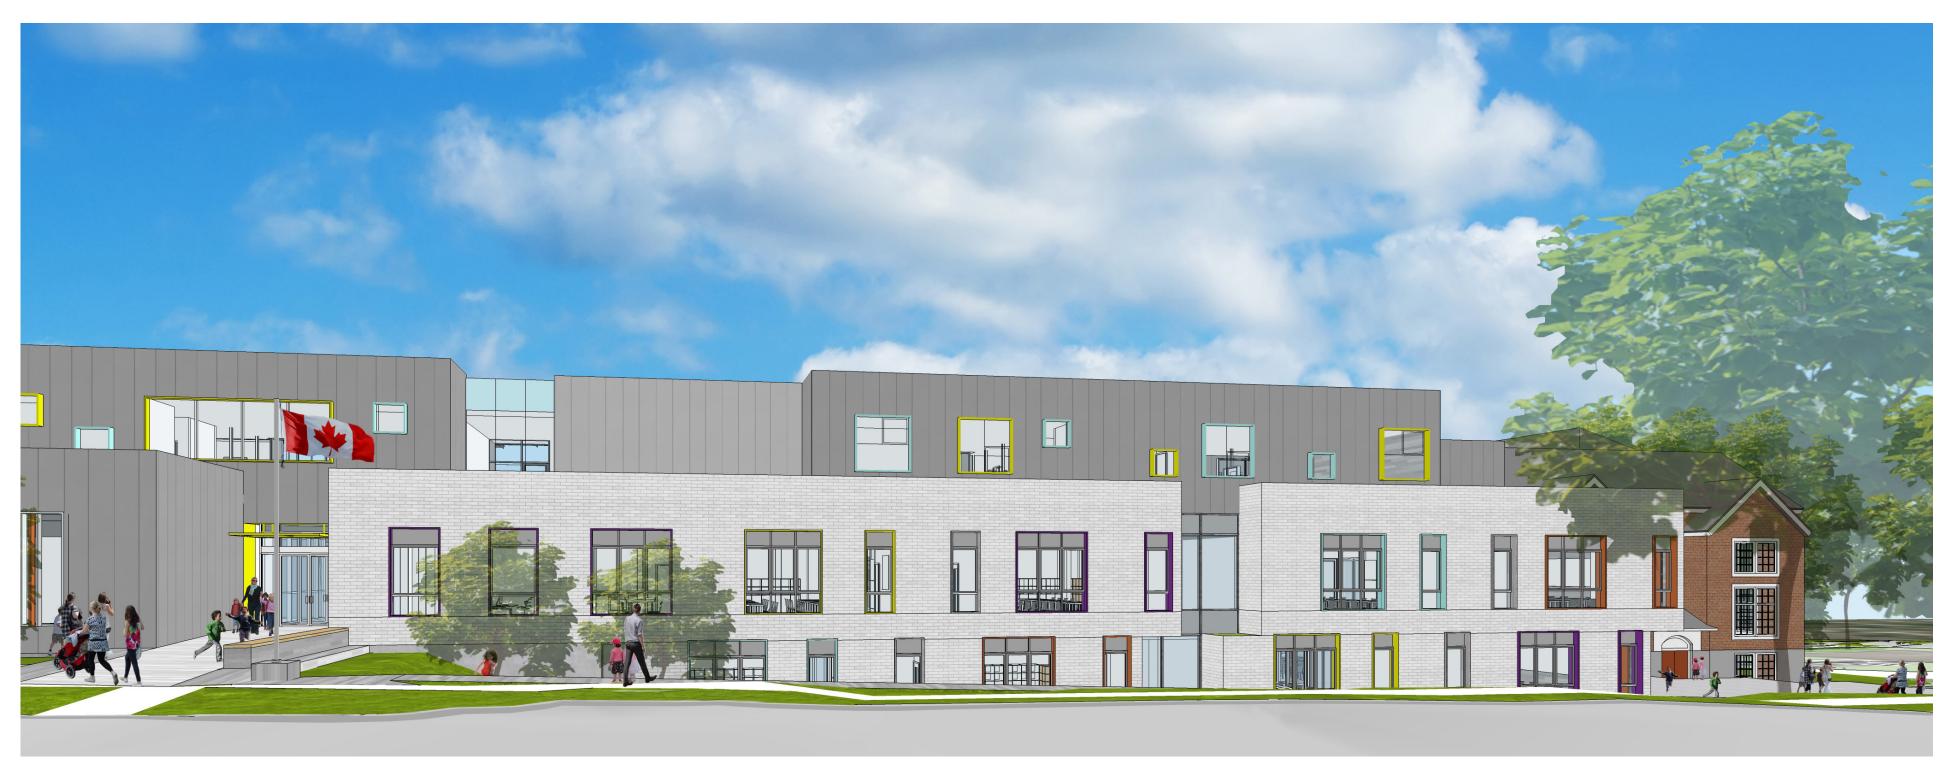

## PERSPECTIVE VIEWS

VIEW TO MAIN ENTRANCE FROM WEST 67th AVENUE

VIEW OF NORTH ELEVATION FROM WEST 67th AVENUE

**AERIAL VIEW FROM SOUTH** 

VIEW OF SOUTH ELEVATION FROM EXISTING PLAYFIELD