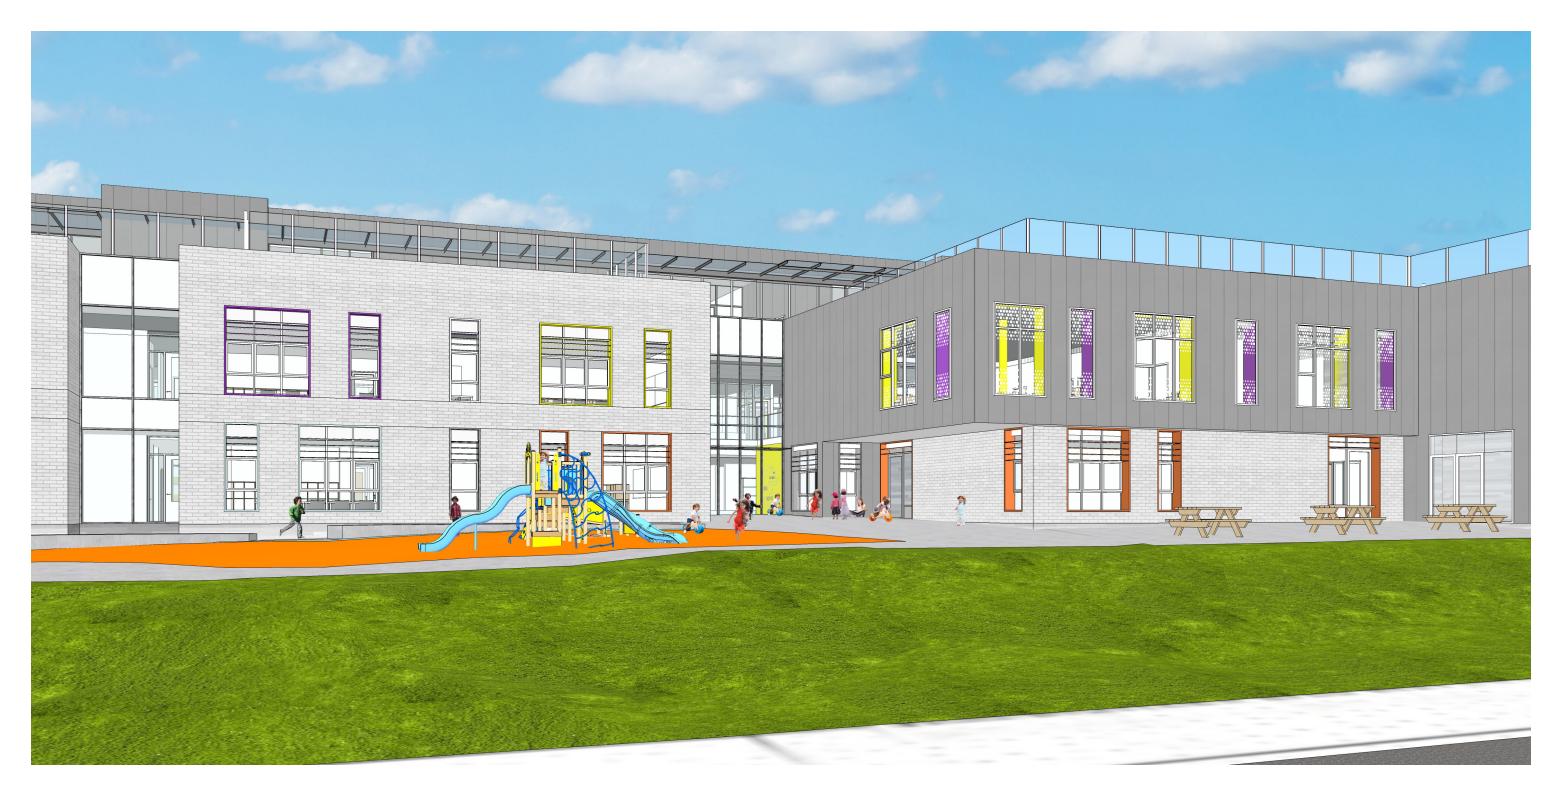

## PERSPECTIVE VIEWS

VIEW TO MAIN ENTRANCE FROM WEST 67th AVENUE

VIEW OF NORTH ELEVATION FROM WEST 67th AVENUE

**AERIAL VIEW FROM SOUTH** 

VIEW OF SOUTH ELEVATION FROM EXISTING PLAYFIELD