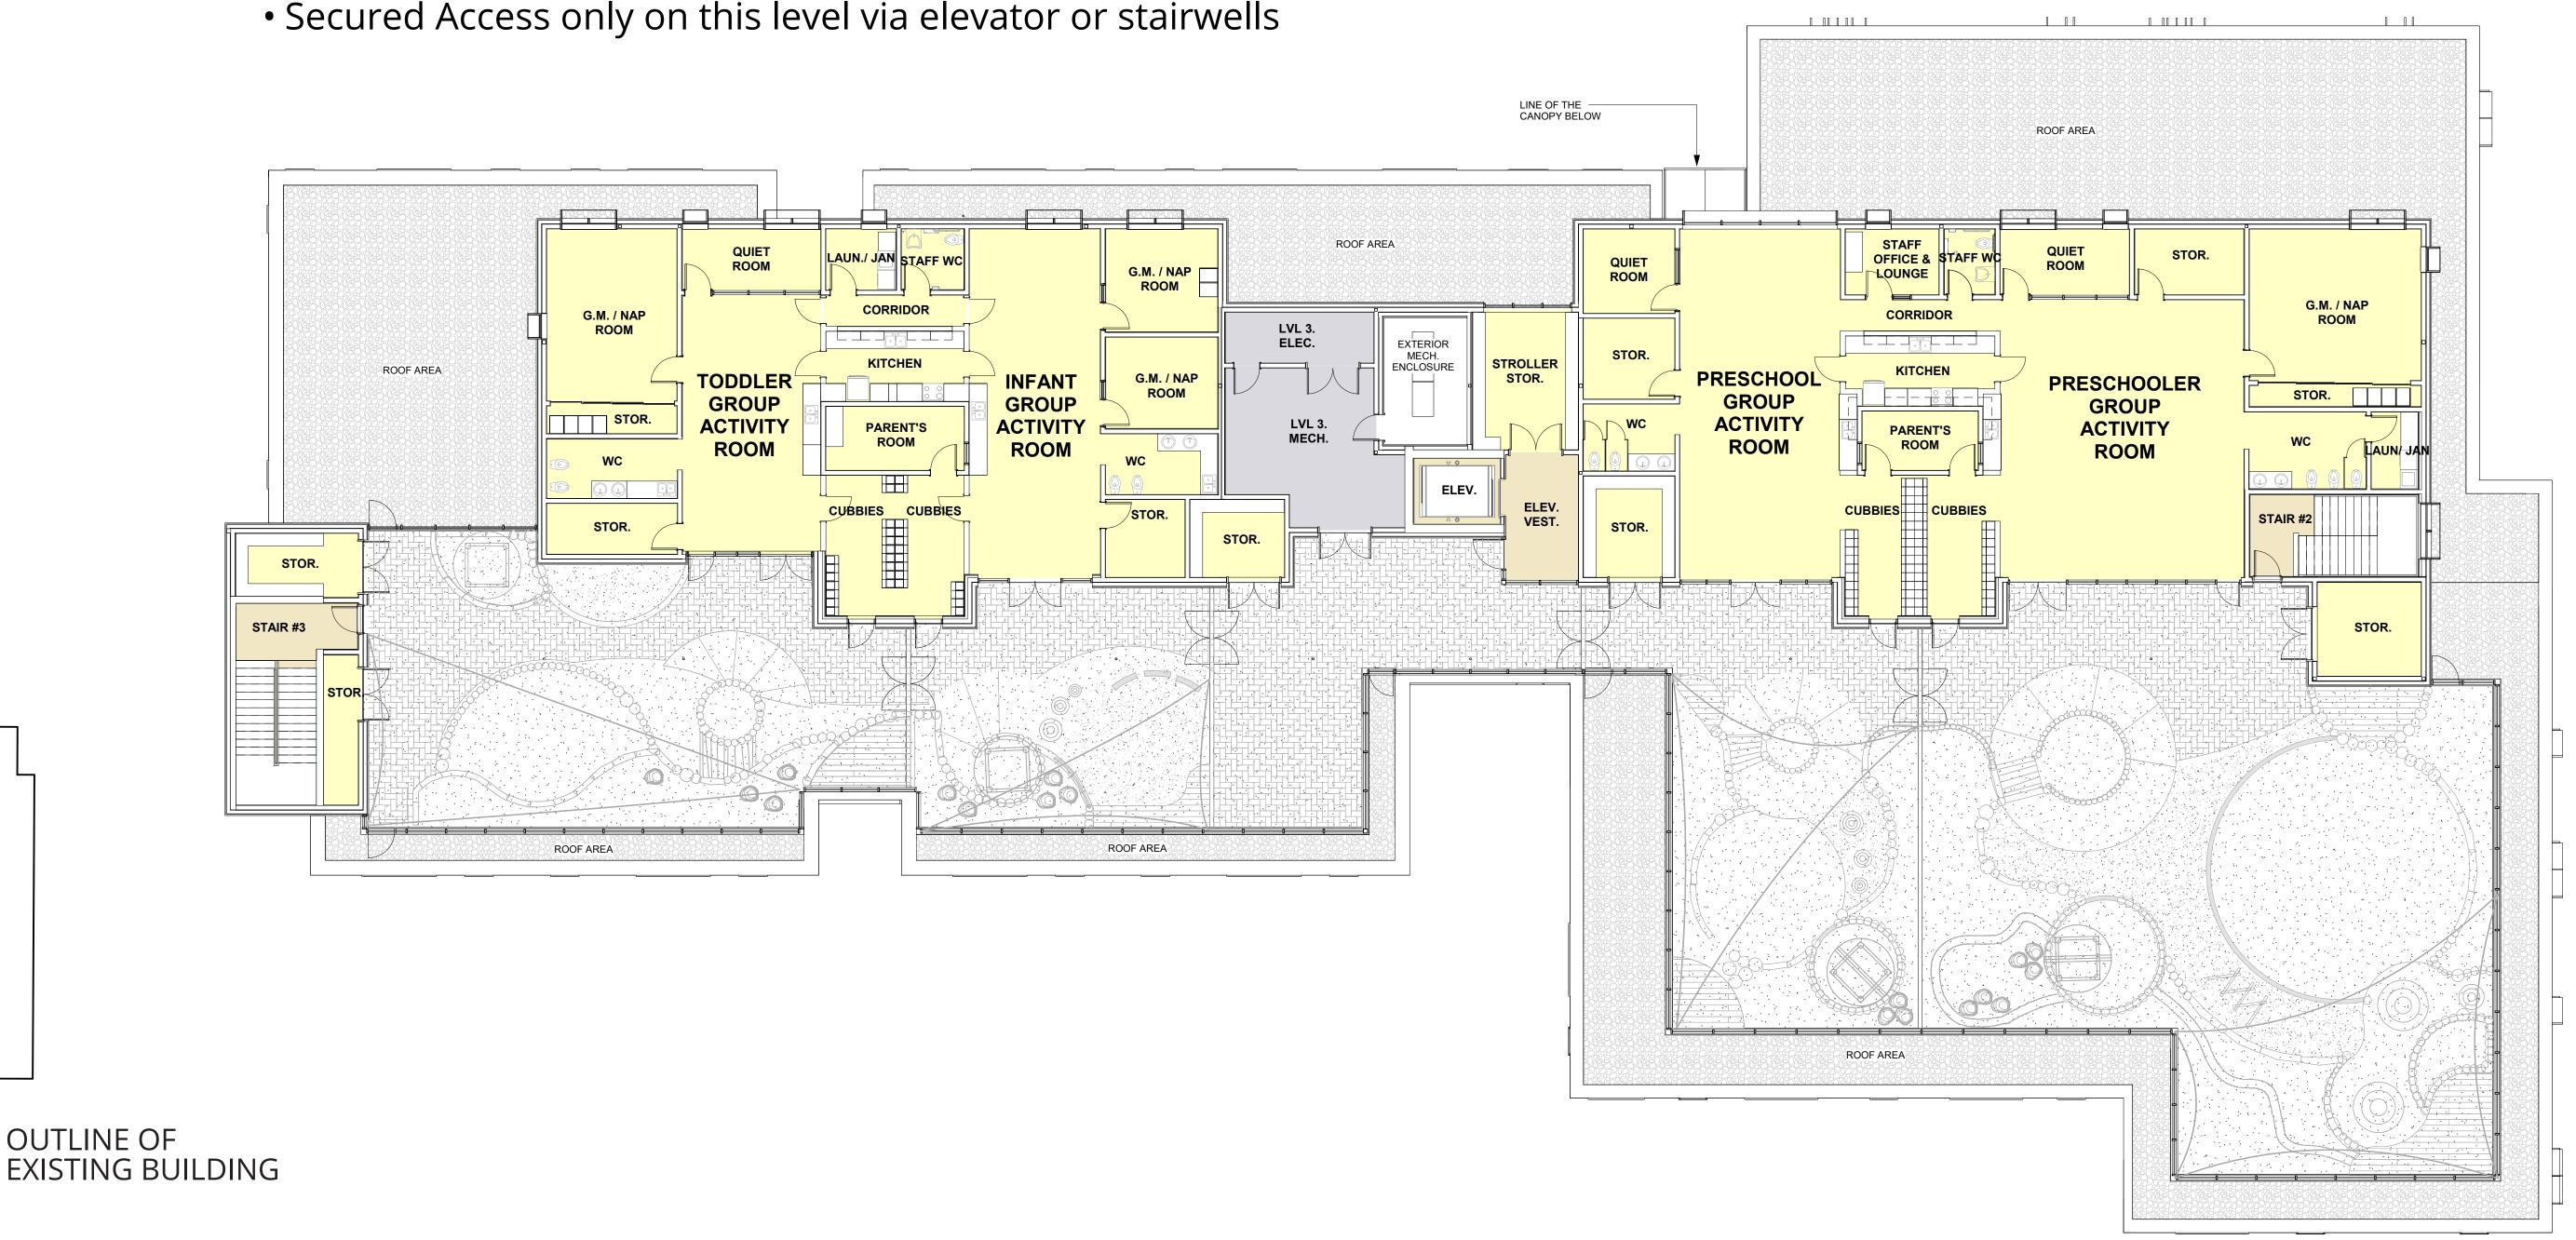

### FLOOR PLAN - LEVEL 3

#### **Child Care Facility**

Funded by City of Vancouver

OUTLINE OF

Secured Access only on this level via elevator or stairwells

LEGEND

CIRCULATION